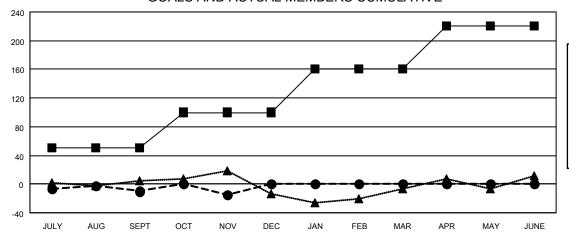

| Members               |                 |                  |                       |  |  |  |  |  |  |
|-----------------------|-----------------|------------------|-----------------------|--|--|--|--|--|--|
| RESULTS FOR 2022-2023 |                 |                  |                       |  |  |  |  |  |  |
| QUARTER               | MEMBER GROWTH N | IET MEMBER GROWT | TH DROPPED            |  |  |  |  |  |  |
|                       | GOAL            | ACTUAL           | MEMBERS ACTUAL        |  |  |  |  |  |  |
|                       |                 |                  | (including transfers) |  |  |  |  |  |  |
| JULY/AUG/SE           | EPT 50          | 73               | 70                    |  |  |  |  |  |  |
| OCT/NOV/DE            | C 50            | 43               | 45                    |  |  |  |  |  |  |
| JAN/FEB/MAF           | ₹ 60            | 0                | 0                     |  |  |  |  |  |  |
| APR/MAY/JUI           | NE 60           | 0                | 0                     |  |  |  |  |  |  |

## GOALS AND ACTUAL MEMBERS CUMULATIVE

- MEMBER GROWTH NET GOAL

- MEMBER GROWTH ACTUAL

- LAST YEAR MEMBERSHIP ACTUAL

| DROPPED CLUBS: 0 |     | 42 CLUBS OF 122 ADDED 1 OR<br>MORE NEW MEMBERS | GENDER DISTRIBUTION               |                |
|------------------|-----|------------------------------------------------|-----------------------------------|----------------|
|                  |     |                                                | MALE                              | 1,038 (52.40%) |
|                  |     |                                                | FEMALE                            | 943 (47.60%)   |
| DROPPED MEMBERS  |     |                                                | NON BINARY                        | 0 (0.00%)      |
| DECEASED         | 13  |                                                | PREFER NOT TO ANSWER              | 0 (0.00%)      |
| CLUB CANCELLED   | 0   |                                                | TOTAL FAMILY UNIT MEMBERS         | 515            |
| OTHER            | 102 | CLICK HERE FOR CUMULATIVE                      | TOTAL FAMILY UNIT MEMBERS 513     |                |
| TOTAL            | 115 | MEMBERSHIP DATA                                | FAMILY MEMBERS PAYING HAL<br>DUES | F 266          |