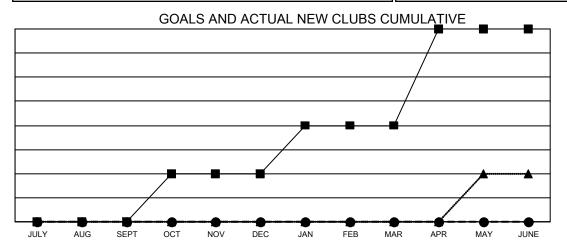

## GAT MONTHLY MEMBERSHIP PROGRESS REPORT

Multiple District 410

**LOCATION: REP OF SOUTH AFRICA** 

Results as of: 11/30/2022

| Clubs                 |               |           |               |  |  |  |  |  |
|-----------------------|---------------|-----------|---------------|--|--|--|--|--|
| RESULTS FOR 2022-2023 |               |           |               |  |  |  |  |  |
| QUARTER               | NEW CLUB GOAL | NEW CLUBS | DROPPED CLUBS |  |  |  |  |  |
| JULY/AUG/SEPT         | 0             | 0         | 0             |  |  |  |  |  |
| OCT/NOV/DEC           | 1             | 0         | 0             |  |  |  |  |  |
| JAN/FEB/MAR           | 1             | 0         | 0             |  |  |  |  |  |
| APR/MAY/JUNE          | 2             | 0         | 0             |  |  |  |  |  |

- CURRENT YEAR GOALS FOR NEW CLUBS

- ■ - CURRENT YEAR ACTUAL NEW CLUBS

- ▲ - LAST YEAR ACTUAL NEW CLUBS